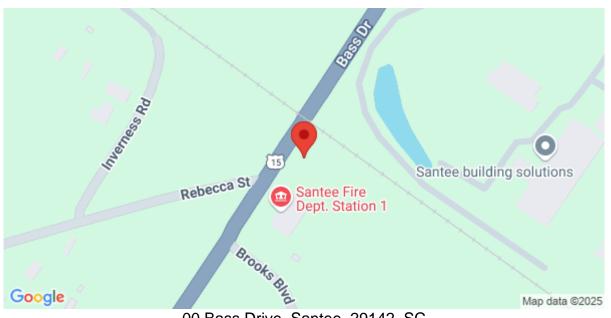

## **Description**

\*\*\*INVESTORS - COMMERCIAL OPPORTUNITY!!\*\*\* 10-ACRES!!\*\* IN THE VERY CENTER OF SANTEE!! ON HWY-15!! (BASS DR!!!) \*\* RIGHT NEXT TO SANTEE FIRE STATION AND ADJACENT TO THE SANTEE TOWN HALL COMPLEX!!\*\*\* ONE ENTIRE SIDE OF PROPERTY BORDERS THE RAIL ROAD!! POSSIBILITIES ARE ENDLESS HERE !! \*\*(175 Ft Frontage on Bass Dr & 1230+ Ft. on tracks!) \*\* ZONING: Approx. .7Acres = GC(Frontage) & 9+Acres = OC\*\* LESS THEN 2 MILES FROM LAKE MARION!! & \*\* ONLY 1 HOUR FROM CHARLESTON SC!! // (LISTING INCLUDE 3 TMS#'S... 0308-08-05-005, 0308-08-05-004, & 0308-08-05-002) \*\*\*\*\*(Please see "More" Remarks!)\*\*\*\*Please Note! - No studies have been done - ALL the information we have been able to obtain from the sellers, and any/all third-party organizations, including but not limited to city/county and other entities, has been posted to this MLS (under "Documents"). If you do not see the item in question (Plats, Surveys, Wetlands JD's, Elevation Certs, Etc., it is because they do NOT exist, or they are NOT in our possession. \*If you do NOT see them, we do NOT have them. -- Unless specifically noted, these items in question, will be the buyer's responsibility, either during the DD period or post-closing. Thank you.

### **Check On Site**

https://jamesschiller.com/properties/00-bass-drive/santee/sc/29142/MLS\_ID\_24006274

Location

00 Bass Drive, Santee, 29142, SC