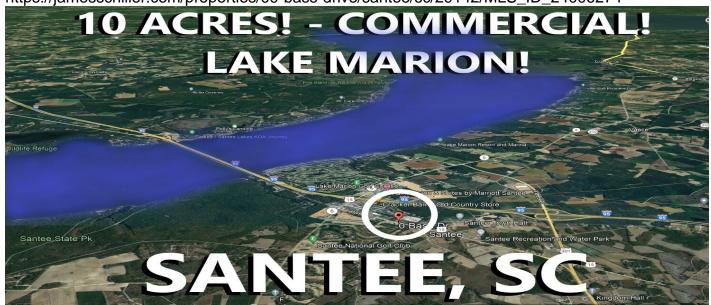

# 00 Bass Drive, Santee, 29142, SC

https://jamesschiller.com/properties/00-bass-drive/santee/sc/29142/MLS\_ID\_24006274

**Price - \$495,000** 

Lot Size DOM

10.0000 393 Days

## **Description**

\*\*\*INVESTORS - COMMERCIAL OPPORTUNITY!!\*\*\* 10-ACRES!!\*\* IN THE VERY CENTER OF SANTEE!! ON HWY-15!! (BASS DR!!!) \*\* RIGHT NEXT TO SANTEE FIRE STATION AND ADJACENT TO THE SANTEE TOWN HALL COMPLEX!!\*\*\* ONE ENTIRE SIDE OF PROPERTY BORDERS THE RAIL ROAD!! POSSIBILITIES ARE ENDLESS HERE !! \*\*(175 Ft Frontage on Bass Dr & 1230+ Ft. on tracks!) \*\* ZONING: Approx. .7Acres = GC(Frontage) & 9+Acres = OC\*\* LESS THEN 2 MILES FROM LAKE MARION!! & \*\* ONLY 1 HOUR FROM CHARLESTON SC!! // (LISTING INCLUDE 3 TMS#'S... 0308-08-05-005, 0308-08-05-004, & 0308-08-05-002) \*\*\*\*\*(Please see "More" Remarks!)\*\*\*\*Please Note! - No studies have been done - ALL the information we have been able to obtain from the sellers, and any/all third-party organizations, including but not limited to city/county and other entities, has been posted to this MLS (under "Documents"). If you do not see the item in question (Plats, Surveys, Wetlands JD's, Elevation Certs, Etc., it is because they do NOT exist, or they are NOT in our possession. \*If you do NOT see them, we do NOT have them. -- Unless specifically noted, these items in question, will be the buyer's responsibility, either during the DD period or post-closing. Thank you.