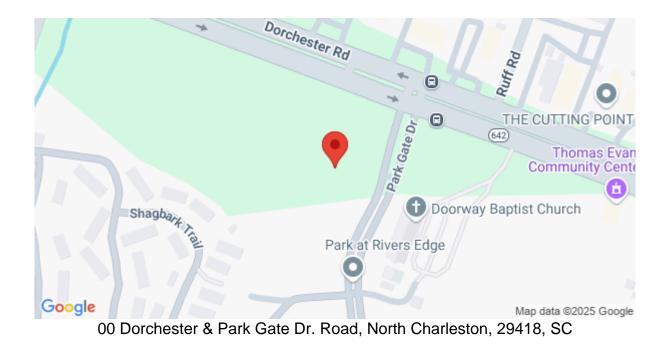

# 00 Dorchester & Park Gate Dr. Road, North Charleston, 29418, SC

https://jamesschiller.com/properties/00-dorchester-park-gate-dr-road/north-charleston/sc/29418/MLS\_ID\_24003561

## Description

\*\*\*\*DUAL ZONED CORNER!!\*\*\*\* 2 PROPS. & 2-ZONINGS!\*\*\*\* COMMERCIAL & MULTI-FAM ZONING!!\*\* TOTALING 4.08 ACRES!!\*\*\*\* DORCHESTER RD & PARK GATE DR. (Entrance to The Park At Rivers Edge subdivision!!) --- 3.72 ACRES W/ B-1(Limited Business district) upfront (Along Dorchester Rd) ------ & ------ .36 ACRES zoned R-2 (Multi-Fam Residential District!) Off Park Gate Dr..... HUGE INVESTMENT OPPORTUNITIES HERE!! \*HURRY! ==== Property has been surveyed and is currently zoned for Offices, Businesses, Multi-family, Single-Fam, Church, Assisted Living Elderly Facility, etc.!! (Note: Survey is in Documents) - TMS #'s 404000012 & 404000026