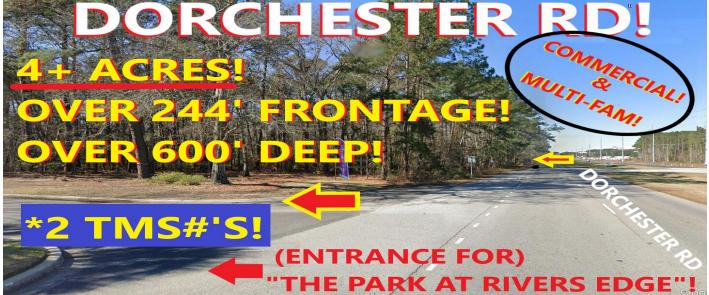

## Description

\*\*\*\*DUAL ZONED CORNER!!\*\*\*\* 2 PROPS. & 2-ZONINGS!\*\*\*\* COMMERCIAL & MULTI-FAM ZONING!!\*\* TOTALING 4.08 ACRES!!\*\*\*\* DORCHESTER RD & PARK GATE DR. (Entrance to The Park At Rivers Edge subdivision!!) --- 3.72 ACRES W/ B-1(Limited Business district) upfront (Along Dorchester Rd) ------ & ------ .36 ACRES zoned R-2 (Multi-Fam Residential District!) Off Park Gate Dr..... HUGE INVESTMENT OPPORTUNITIES HERE!! \*HURRY! ==== Property has been surveyed and is currently zoned for Offices, Businesses, Multi-family, Single-Fam, Church, Assisted Living Elderly Facility, etc.!! (Note: Survey is in Documents) - TMS #'s 404000012 & 404000026