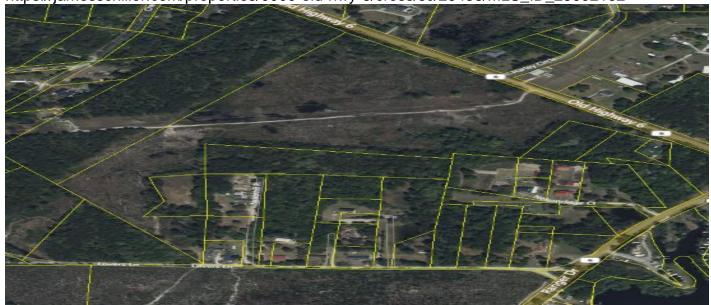

# 0000 Old Hwy 6, Cross, 29436, SC

https://jamesschiller.com/properties/0000-old-hwy-6/cross/sc/29436/MLS\_ID\_25002162

**Price - \$375,000** 

Lot Size DOM

36.1000 73 Days

#### **Description**

Discover endless possibilities with this sprawling 37-acre property nestled in a desirable lake community in Cross, SC. Located less than 5 minutes from the renowned Diversion Canal, this property offers direct access to Lake Moultrie and Lake Marion--perfect for fishing, boating, and outdoor adventures! Whether you're looking to develop a private campground, build your dream home, or subdivide for investment opportunities, this property provides the space and flexibility to bring your vision to life. Surrounded by nature, it's a haven for camping, hunting, and outdoor enthusiasts. Enjoy the tranquility of rural living while still being close to major recreational areas. Don't miss this chance to own a prime piece of land in a sought-after lake community!