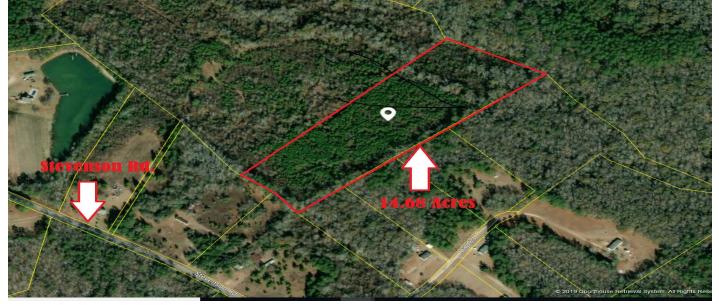

### Price - \$46,000

| Lot Size | DOM |
|----------|-----|
|----------|-----|

14.6800 2233 Days

# Description

14.68 acre tract located off of Stevenson Rd in Cope. Tract is mostly wooded with a mixture of small timber. Property is landlocked with no deeded access point. Land was purchased at tax auction and will transfer to the new owner via a tax deed. Buyers to perform their own due diligence in reference to tax deeds, access points, taxes, schools, surveys, etc. Lease purchase option is available. Property is located right past Hay Rd on the right. located one parcel back off of Stevenson Rd. Reference Orangeburg County GIS Parcel # 0136-00-00-039.