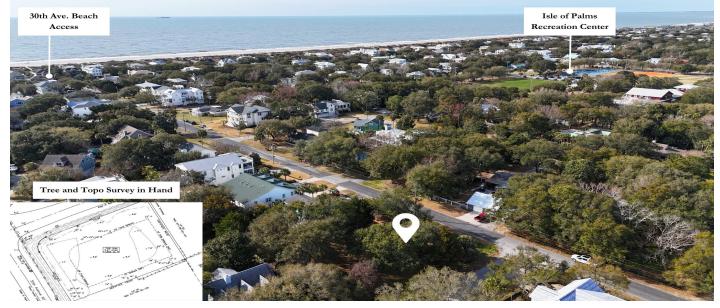

### Description

Already SURVEYED- over quarter acre corner lot on the Isle of Palms! One of the few vacant lots remaining and perfect for your new custom home. Just a 5 minute walk to the beach access and just one block away via side streets from the Isle of Palms Recreation Center with an indoor gym, seasonal youth sports teams, a dog park, playground, tennis courts, basketball courts and soccer fields. Great lot ready for your new custom home! Don't miss out on one of the few remaining opportunities to build from scratch on the beautiful Isle of Palms!

### Location

1 Wills Way, Isle of Palms, 29451, SC