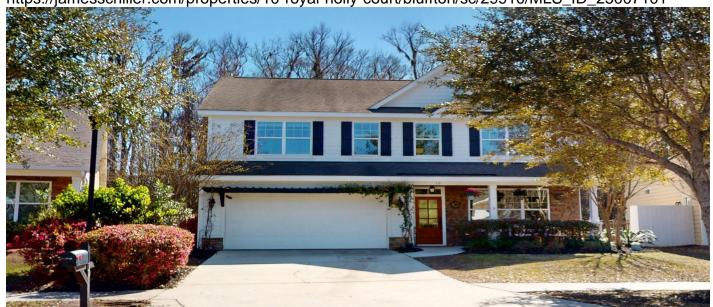

# 10 Royal Holly Court, Bluffton, 29910, SC

https://jamesschiller.com/properties/10-royal-holly-court/bluffton/sc/29910/MLS\_ID\_25007101

# Price - \$649,000

| Bedrooms | Baths | Half Baths | SqFt | Lot Size | Year Built | DOM     |
|----------|-------|------------|------|----------|------------|---------|
| 4        | 2     | 1          | 2741 | 0.1900   | 2014       | 34 Days |

## **Description**

This stunning 4BR/2.5BA home in Shell Hall offers fresh paint, crown molding, and ceramic plank flooring downstairs. The open-concept living space features a gas fireplace, plank accent walls, and a spacious kitchen with a natural gas range, custom pantry shelving, and a mahogany front door with decorative glass. Upstairs, enjoy luxury vinyl plank flooring, a huge loft, and an oversized primary suite. The fenced yard backs to protected woodlands and includes a fire pit with a hardscape sitting area, a screened porch, and hurricane shutters. Additional perks include a wholehome Generac generator, an oversized workshop-style garage, and a quiet low-traffic street. Enjoy Shell Hall's clubhouse, Jr. Olympic pool, tennis, fitness center & more--don't miss this one!