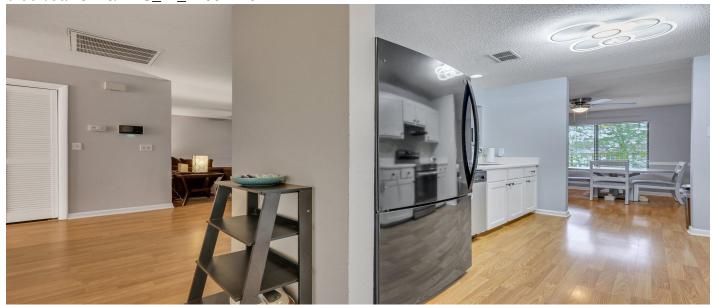

### **Description**

\*\$3000 towards closing costs with the right offer. Fully renovated second floor unit overlooking water feature. Updated kitchen with overlook to living room also opens to separate dining area. Living room features a wood burning fireplace and sliding glass doors to a screened porch overlooking pond and flowing waterway. Two spacious bedrooms each with sliding glass doors to open air deck. Full guest bath outside one bedroom. Second is master with ensuite bath and walk in closet. Laundry is conveniently located outside bedrooms. Extra storage closet is also available on the screened porch. Full security system installed and conveys with home. Come see this move in ready unit in great neighborhood with pool, and make it yours!