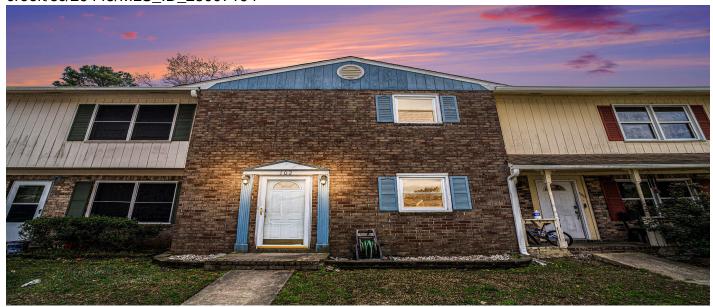

# 102 Brush Boulevard, Goose Creek, 29445, SC

https://jamesschiller.com/properties/102-brush-boulevard/goose-creek/sc/29445/MLS\_ID\_25007194

## **Description**

Welcome to 102 Brush Boulevard in Foxborough Town Houses! Updated LVP flooring (2025) throughout the first floor and brand new carpet (2025) on the second floor. Stainless steel appliances and fresh paint throughout the home. Screen in your upstairs porch and enjoy your pond view. HOA covers maintenance and access to the pool and clubhouse, exterior painting, and roof. Just minutes from Publix, Food Lion, and 20 minutes away from the Charleston Airport.