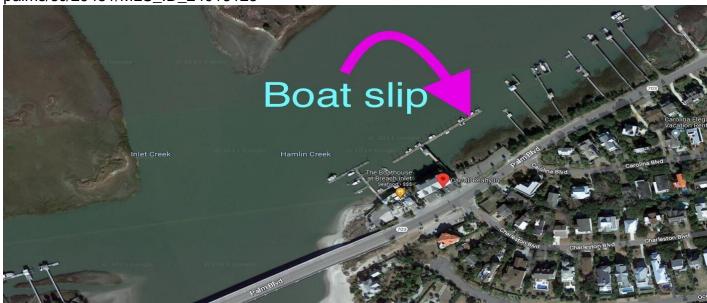

# **Description**

Enjoy 24/7 deep water access at this 35 foot boat slip on Isle of Palms at the Long Island Yacht Marina. Water and electricity available at the slip. Private parking and boat launch on site.