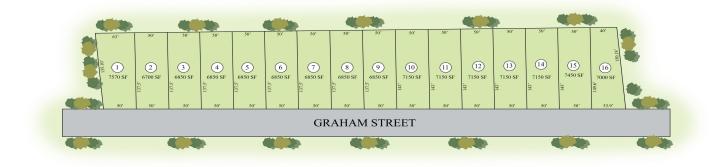

## Description

Amazing Development Opportunity: 16-Space Mobile Home Park!Seize this rare chance to develop your very own mobile home park! Opportunities like this are few and far between, so act now before it's too late. The county-approved site plan allows for a 16-space manufactured home park, making this an exceptional investment. Public Water and Sewer Available which is a major benefit that simplifies development and ensures convenience for future residents. Each lot is approx 7,200 sqft offering ample space to accommodate spacious manufactured homes. Enjoy the tranquility of a rural setting away from the hustle and bustle and heavy traffic yet just one mile from a grocery store. Close to Lake Moultrie and Lake Marion, perfect for fishing and outdoor enthusiasts. Amazing Development Opportunity: 16-Space Mobile Home Park! Seize this rare chance to develop your very own mobile home park! Opportunities like this are few and far between, so act now before it's too late. The county-approved site plan allows for a 16-space manufactured home park, making this an exceptional investment. Key Features: Public Water and Sewer Available: A major benefit that simplifies development and ensures convenience for future residents. Generous Lot Sizes: Each lot is approximately 7,200 sqft, offering ample space to accommodate spacious manufactured homes. Prime Rural Location: Enjoy the tranquility of a rural setting away from the hustle and bustle and heavy traffic. Convenient Amenities: Just one mile from a grocery store, providing easy access to everyday necessities. Outdoor Recreation Nearby: Close to the Rediversion Canal, Lake Moultrie, and Lake Marion, perfect for fishing and outdoor enthusiasts. Don't miss out on this fantastic opportunity to create a thriving mobile home community. Contact us today for more information and to schedule a site visit!