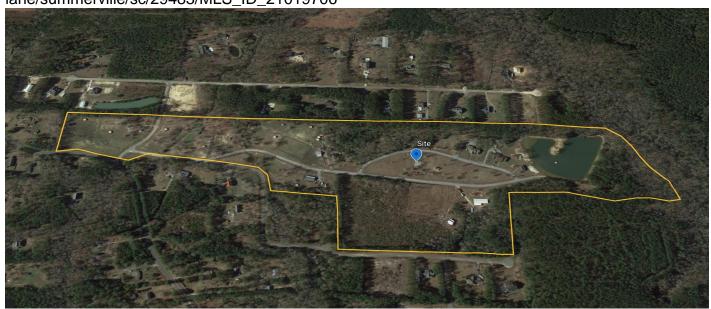

## **Description**

Wonderful property with many applications, close proximity to Nexton, Cane Bay and Carnes Crossroads. Located just off Hwy 176 In Summerville and Sheep Island Rd. This property can be accessed from both Nexton Parkway or Jedburg Rd from I-26. The property is currently occupied please do not approach tenants or staff about the sale or request information. The property has been improved with two main living structures, a horse stable, separated pastures as well as 4000 sf Steel Building that could serve many uses. ZONING is Flex-1 through Berkeley County. Wonderful property with many applications, close proximity to Nexton, Cane Bay and Carnes Crossroads. Located just off Hwy 176 In Summerville and Sheep Island Rd. This property can be accessed from both Nexton Parkway or Jedburg Rd from I-26. The property is currently occupied please do not approach tenants or staff about the sale or request information. The property has been improved with two main living structures, a horse stable, separated pastures as well as 4000 sf Steel Building that could serve many uses. ZONING is Flex-1 through Berkeley County. Property Being sold Includes TMS#'s: 178-00-03-051- 74.90 ACRES, and 178-00-03-047-6.00 ACRES. Property Improvements: 4621 sf Residential House 7 Bds 4.5 baths 4621 sf Residential House 7 Bds 4.5 baths 1440 sf Office 4000 sf Storage Facility 2800 Sf Picnic Shelter 1800 Sf Horse Barn w loft 18282 Total Sf Improved