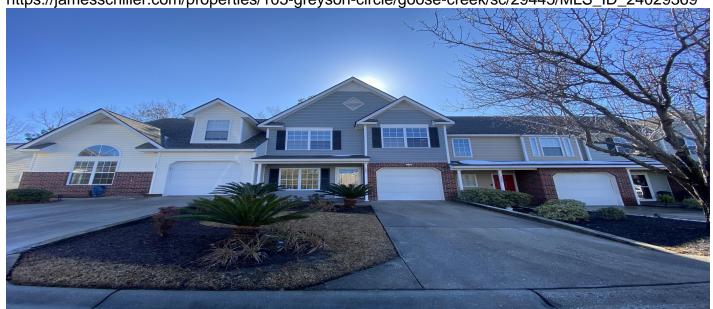

# 105 Greyson Circle, Goose Creek, 29445, SC

https://jamesschiller.com/properties/105-greyson-circle/goose-creek/sc/29445/MLS\_ID\_24029369

## **Description**

2 story townhome in desirable Persimmon Hill subdivision. This unit offers formal living and dining rooms, dramatic two story family room, upgraded kitchen, and half bath downstairs. The kitchen has stainless steel appliances (all convey in as-is condition). Off of the kitchen is a great sunporch and privacy fenced backyard with patio. Upstairs includes a fantastic loft that overlooks the family room, master bedroom suite with huge walk in closet, double vanities, and jetted tub, secondary bedroom, full bath, and laundry room. (washer and dryer included in as-is condition). There is also an attached 1 car garage for added convenience. Persimmon Hill is a fantastic community with close proximity to shopping and dining. Sold as-is. Seller has never occupied the property.