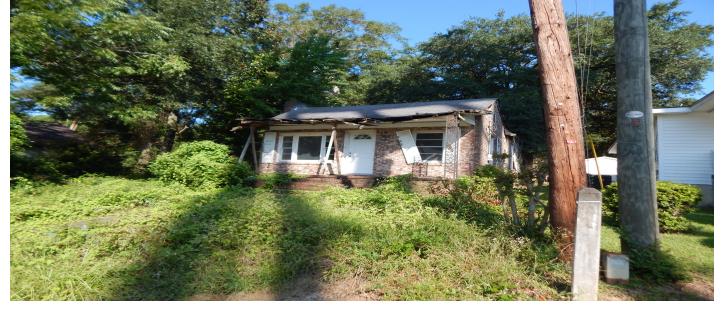

# 106 Graham Lane, Summerville, 29483, SC

https://jamesschiller.com/properties/106-graham-lane/summerville/sc/29483/MLS\_ID\_24021265

### Price - \$165,000

| Bedrooms | Baths | SqFt | Lot Size | Year Built | DOM      |
|----------|-------|------|----------|------------|----------|
| 3        | 1     | 909  | 0.1500   | 1974       | 242 Days |

### Description

This property is not livable. The property has a clear title. The foot print of the house 909 s.ft and it can be expanded on one side to add square footage, during the renovation stage. All plans will need to be approved by city. The floors in the back of house have collapsed and and need to be replaced. The old drive way is on the left side of house from street. Could be expanded to accommodate several cars