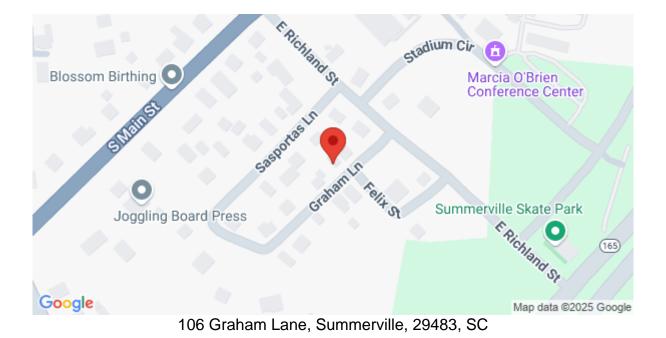

i><li>Summerville CPW</li></ul> | Interior Lot | Cottage |

#### **Interior Features**

- See Remarks
- Other

### Description

This property is not livable. The property has a clear title. The foot print of the house 909 s.ft and it can be expanded on one side to add square footage, during the renovation stage. All plans will need to be approved by city. The floors in the back of house have collapsed and and need to be replaced. The old drive way is on the left side of house from street. Could be expanded to accommodate several cars

# SEE THIS PROPERTY



# **James Schiller**

Realtor, Brand Name Real Estate

Phone: 18434788061

Email: jameseschiller@gmail.com

# **Check On Site**



https://jamesschiller.com/properties/106-graham-lane/summerville/sc/29483/MLS\_ID\_24021265

# Location