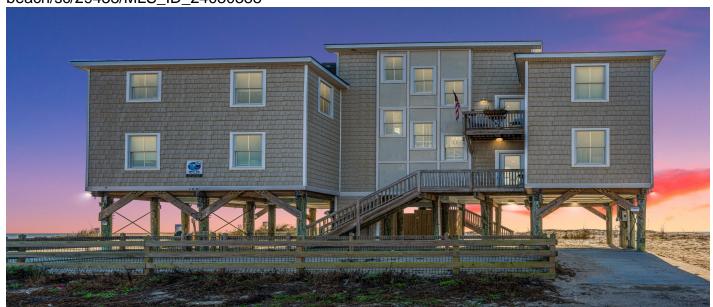

# 108 Palmetto Boulevard, Edisto Beach, 29438, SC

https://jamesschiller.com/properties/108-palmetto-boulevard/edisto-beach/sc/29438/MLS\_ID\_24030388

## Price - \$1,895,000

| Bedrooms | Baths | Half Baths | SqFt | Lot Size | Year Built | DOM      |
|----------|-------|------------|------|----------|------------|----------|
| 5        | 5     | 1          | 2788 | 0.2600   | 2014       | 130 Days |

# **Description**

OCEANFRONT MASTERPIECE Architecturally designed & built in 2014 offers 5BR-5 1/2BA on 3 floors with Expansive Beach & Ocean views; Offered fully & beautifully furnished. Features include Gourmet Kitchen, High Ceilings, Wood Floors, 3-stop elevator, 2 Living areas, & much more. (See Feature List in Documents). Convenient to Shopping & Dining. Fabulous Rental History - \$190,000+ for 2024! NOTHING ON THE SC COAST COMPARES - HURRY!!