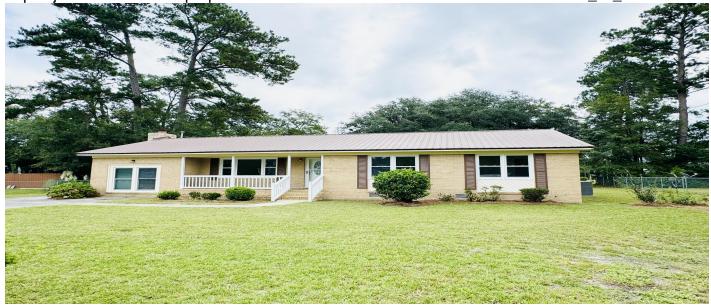

## **Price - \$269,900**

| Bedrooms | Baths | Half Baths | SqFt | Lot Size | Year Built | DOM      |
|----------|-------|------------|------|----------|------------|----------|
| 4        | 1     | 1          | 1688 | 0.3900   | 1974       | 217 Days |

#### **Features**

Roof Interior Features

MetalBonusWindows/Doors

Style Other

RanchCeiling Fan(s)

#### **Description**

Updated home in the well established neighborhood of Hyde Park. This is a perfect starter home in a centrally located area close to I-95, shopping, dining, schools and medical facilities. It has a large fenced in yard perfect for Pets or little ones, a deck, carport and workshop. It features 3 Bedrooms, 1 1/2 bath, a Large Bonus Room/Den with Gas Logs and new carpet with its own private entry gleaming hardwoods, tile in kitchen and baths and has been freshly painted inside and out entire home!