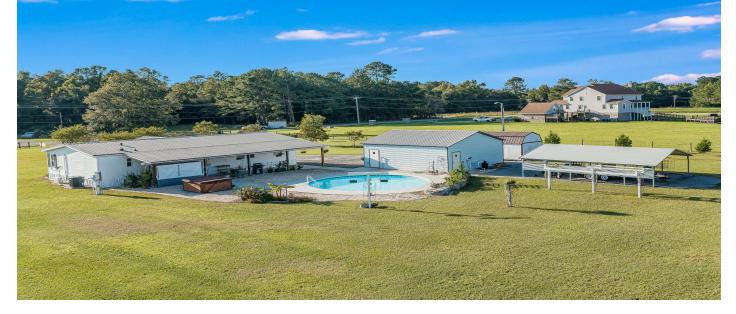

### Description

Double wide on 3.65 acres, Fully irrigated with a full hydroponic greenhouse.(2) Full sized workshops with elec & water(1) oversized carport