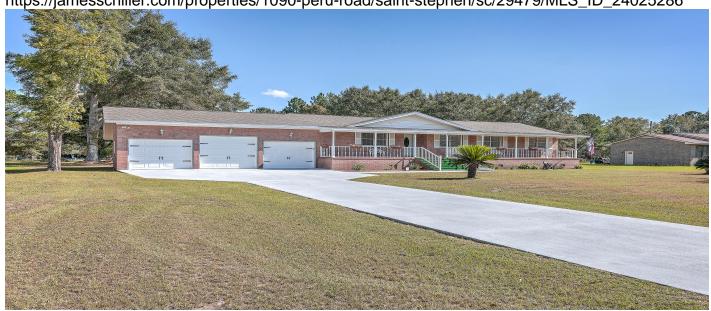

#### **Description**

This beautiful brick home, located in a quiet neighborhood, offers peaceful country living with modern comforts. Recently renovated with over \$40,000 of upgrades, the home features a clean, updated interior while retaining its classic charm. Relax on the inviting country porch or enjoy the spacious 1-acre yard, perfect for gardening and gatherings. A 3-car garage provides ample parking and storage. Minutes from Lake Moultrie and close to Francis Marion National Forest, Cypress Gardens, and the Palmetto Trail, outdoor enthusiasts will love the location. Magnolia Plantation & Gardens and Charleston's beaches, downtown, and airport are just an hour away. With a clean home inspection and all issues addressed including a new roof, this turn-key country retreat is ready for its next owner!