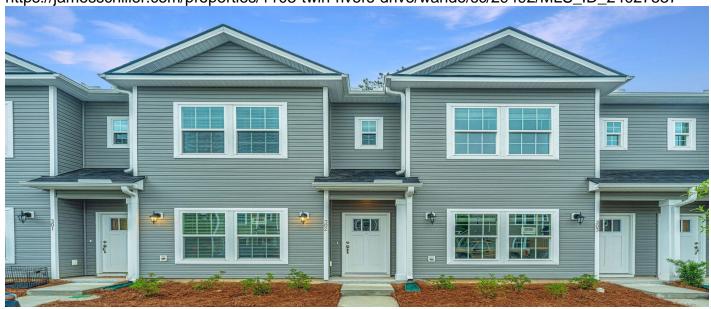

# 1103 Twin Rivers Drive, Wando, 29492, SC

https://jamesschiller.com/properties/1103-twin-rivers-drive/wando/sc/29492/MLS\_ID\_24027537

# Price - \$399,900

| Bedrooms | Baths | Half Baths | SqFt | Year Built | DOM      |
|----------|-------|------------|------|------------|----------|
| 3        | 2     | 1          | 1276 | 2025       | 158 Days |

## **Description**

THIS BRAND NEW TOWNHOME WITH A GROUND FLOOR PRIMARY SUITE IS COMING SOON IN 2025! A thoughtful interior layout boasts an open design offering easy living! The eat-in kitchen has granite countertops, 42" upper cabinets sporting contemporary hardware, subway tile backsplash, prep island -- plus a pantry for extra storage needs. The first floor suite features private outdoor space offering the perfect spot to savor your morning cup of coffee. The adjoining full bath has a stand-up fiberglass shower and quartz vanity. There are two nicely proportioned bedrooms found on the second level and both have good sized closets. Twin Rivers Towns is located along the Clements Ferry corridor so convenient to near-by grocery stores and local dining. Easy access to and from Mount Pleasant,