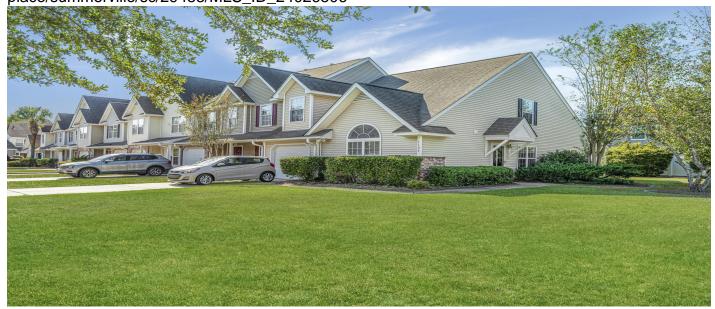

## **Description**

This fabulous end unit is also the end of your search. Look no further. This is it. Light, bright, open and sunny. Private. Your side-entry door is the only one on that end of the building, adding the feel of a detached home. Downstairs primary means you only climb stairs if you want to. Huge window at kitchen and glass sliders at the lanai end of the unit allow light to pour in. Tall ceilings add sense of space. Wood floors in living area lend an upgraded style. Upstairs, find a great loft. Could be office, cozy den, guest space, whatever you decide. Secondary, second-floor bedroom currently outfitted with a murphy bed/desk combination that seller may leave at buyer's request. Single car garage lets you come in dry from a rain or gives you extra storage. Come buy this one today.