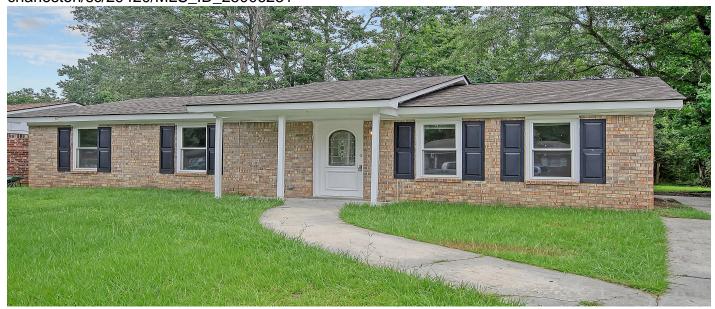

# 112 Pine Grove Drive, North Charleston, 29420, SC

https://jamesschiller.com/properties/112-pine-grove-drive/north-charleston/sc/29420/MLS\_ID\_25006231

# **Price - \$299,000**

| Bedrooms | Baths | SqFt | Lot Size | Year Built | DOM     |
|----------|-------|------|----------|------------|---------|
| 3        | 2     | 1052 | 0.1600   | 1981       | 31 Days |

# **Description**

Great as a starter home or investment property! 3-bedroom 2 full bathroom, hardwood flooring all over the house, Renovated kitchen with ceramic title renovated two full baths with a glass shower, bonus room is a 4th bedroom which leads to the back porch Roof - 2016, HVAC - 2021, Windows - 3/2021, Electrical 1/10/22, Spacious fenced back yard, Off-street parking and driveway parking available. conveniently located.