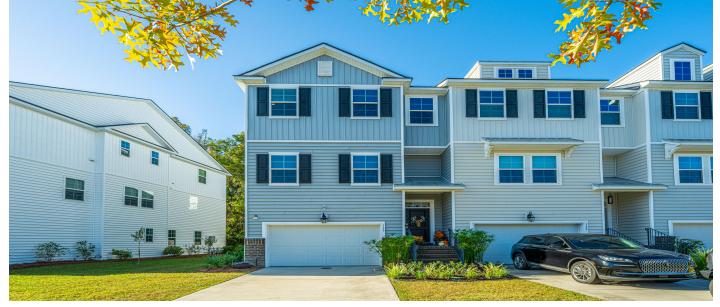

## Price - \$495,000

| Bedrooms | Baths | Half Baths | SqFt | Lot Size | Year Built | DOM      |
|----------|-------|------------|------|----------|------------|----------|
| 4        | 3     | 1          | 2460 | 0.0900   | 2019       | 161 Days |

# Description

Stunning townhouse. If you are looking for a four bedroom, three and half bath townhouse with lots of upgrades and a 1.5 car garage with a beautiful fenced in backyard look no further! One bedroom and bath is on first floor with a new mini split. Second floor has an open floor plan with living/dining combo, kitchen, half bath, large custom pantry, drop zone and large screened in porch. Third floor has two guest bedrooms, guest bath, primary bedroom with large walk-in closet, primary bath and laundry room. This townhouse has lots of storage. There is an elevator shaft to the top floor if you prefer to install an elevator. Wood privacy fenced in beautiful landscaped backyard with high grade AstroTurf and extented patio. I have a list of upgrades on the MLS or I can email them to you.This townhouse is also on a cul-de-sac and less than a mile to the Bee's Landing Recreation Complex, grocery stores, restaurants, walking trails, dog park and neighborhood pool.