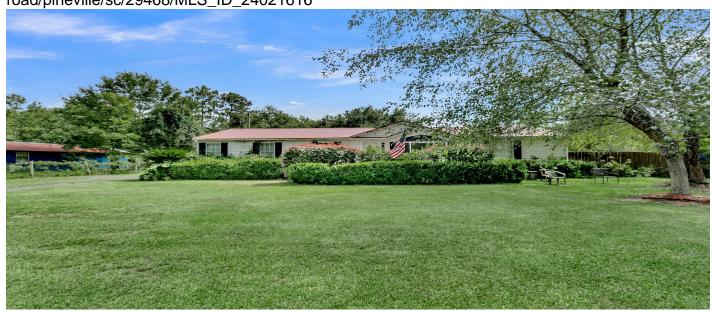

# Price - \$189,000

| Bedrooms | Baths | SqFt | Lot Size | Year Built | DOM      |
|----------|-------|------|----------|------------|----------|
| 3        | 2     | 1680 | 0.7600   | 2002       | 219 Days |

#### **Description**

A charming property with a lot of potential! This 3-bedroom home is situated on a spacious 0.76-acre corner lot, providing ample room for outdoor activities and relaxation. The location is perfect for those who love water sports and the great outdoors. Just minutes from Lake Moultrie and Lake Marion, you'll have access to fishing, boating, and other water activities. And the best part? You're just two blocks away from the boat landing, making it easy to launch your boat and enjoy the lakes. The property is being sold As-Is, which means you can purchase it and make it your own with minimal renovation costs. With its prime location and generous lot size, it's an opportunity you won't want to miss. Come see this home today and let your imagination run wild with the possibilities!