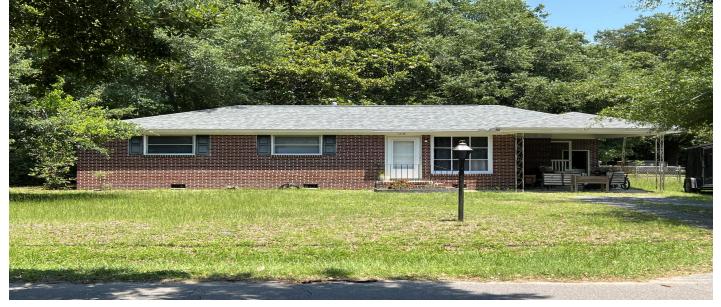

## Description

Amazing opportunity to get a home on James Island - this location is outstanding! Featuring a quiet street that's lined with mature trees (just wait until you see the gorgeous live oaks), it's a superquick drive to downtown Charleston or Folly Beach. This home is a solid investment as it features a brick exterior, remodeled bathroom, new 30-year architectural roof (installed in November 2020), all new appliances in 2021 & a brand new HVAC in 2023. The VERY large .41 acre yard is fully-fenced in and there's NO HOA, so bring your boat, work vehicles or maybe even an RV. Follow the neighborhood trend & close in the carport for some extra square footage, an additional bedroom & perhaps another full bathroom. Let your imagination run wild because the possibilities are limitless!Other nice features and work that has been done: new microwave 1/21, new hot water heater 2/21, New kitchen appliances and new LVP flooring in the kitchen 7/21, new gas dryer 3/22