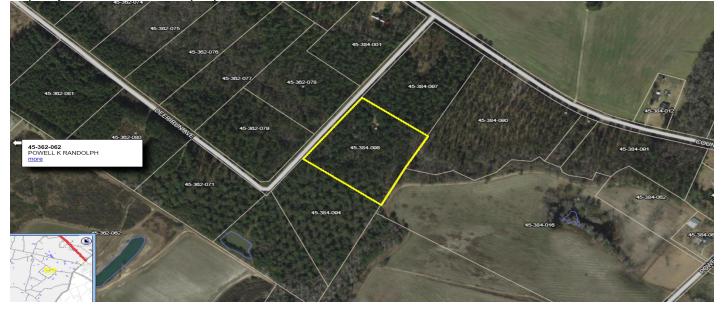

### Price - \$80,000

| Lot Size D | OM |
|------------|----|
|------------|----|

5.9000 134 Days

## Description

Discover your own private oasis nestled among whispering trees on this captivating wooded acreage. Perfectly situated amidst the tranquil countryside, this enchanting property offers a unique opportunity to craft your dream retreat and embrace nature's beauty. Immerse yourself in a haven where wildlife flourishes amid surrounding cornfields and farmland. Whether you're an avid deer hunter or a devoted animal watcher, this is paradise found. Many neighboring lots have already been developed, enhancing the community feel while preserving your privacy. Embrace the allure of building your sanctuary here, where the serene ambiance and natural splendor await.Property can be sub-divided into 1 acre parcels. Driveway culvert added. Fire hydrants were recently added along the street ensuring both safety and convenience. General aviation airfield Robert F. Swinnie Airport is 2 miles east of its central business district (5 miles away).