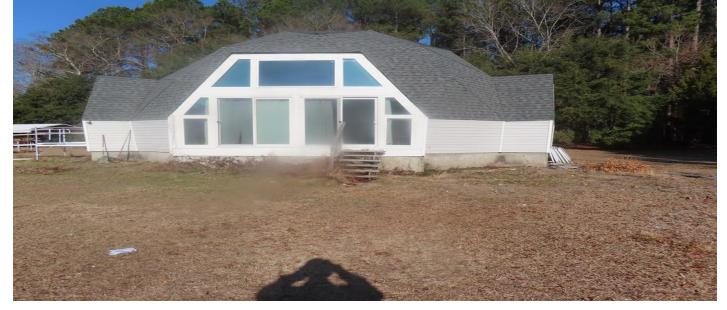

### Price - \$495,500

| Baths | SqFt | Lot Size | Year Built | DOM     |
|-------|------|----------|------------|---------|
| 1     | 1675 | 24.0000  | 1966       | 36 Days |

# Description