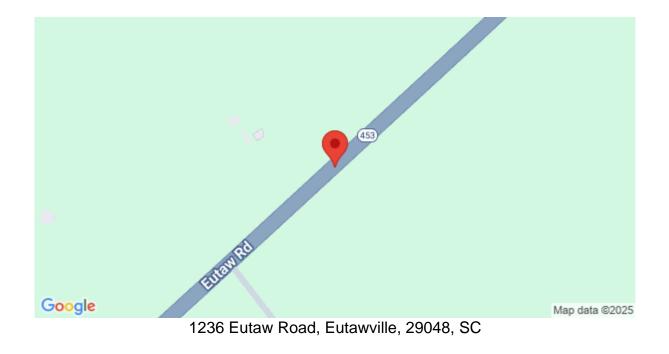

## Price - \$495,500

| Baths | SqFt | Lot Size | Year Built | DOM     |
|-------|------|----------|------------|---------|
| 1     | 1675 | 24.0000  | 1966       | 36 Days |

### **Features**

#### Heating

Floors

• Heat Pump

Laminate

#### Laundry Features

- Electric Dryer Hookup
- Washer Hookup

#### **Interior Features**

- Ceiling Smooth
- Ceiling Fan(s)

#### Window Features

#### Lot Features

• Other

- Some Storm
  Wnd/Doors
- 10+ Acres
- Level

#### Other

- Pond
- Handicapped Equipped
- Ceiling Fan(s)

# Description

## SEE THIS PROPERTY



### **James Schiller**

Realtor, Brand Name Real Estate

Phone: 18434788061

Email: jameseschiller@gmail.com

## **Check On Site**



https://jamesschiller.com/properties/1236-eutaw-road/eutawville/sc/29048/MLS\_ID\_25007110

## Location