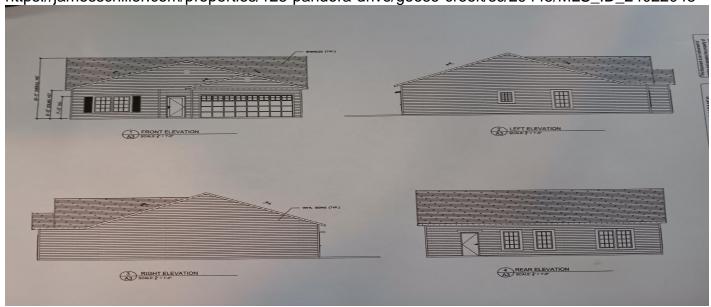

#### Roof

Architectural

## **Description**

Beautiful New Construction Home Built with energy efficiency In mind, Builder uses Spray foam insulation walls and roof just to name two items, This home comes with LVP flooring, quartz countertop, walk in luxury style shower in owners bathroom as well as large walk in closet with hand built closet system. to many features to list