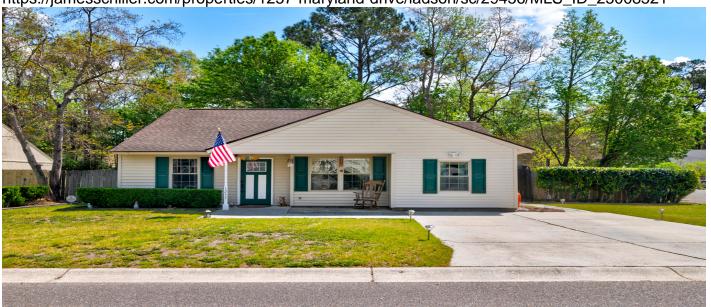

# 1257 Maryland Drive, Ladson, 29456, SC

https://jamesschiller.com/properties/1257-maryland-drive/ladson/sc/29456/MLS\_ID\_25008521

## **Price - \$270,000**

| Bedrooms | Baths | SqFt | Lot Size | Year Built | DOM    |
|----------|-------|------|----------|------------|--------|
| 3        | 1     | 1219 | 0.1300   | 1984       | 5 Days |

## **Description**

Gorgeous home convenienly located to Palmetto Commerce, North Charleston, Goose Creek and Summerville. The kitchen has stainless steel appliances and butcher block counters. All appliances, including fridge, washer, and dryer convey. A new HVAC was installed in the summer of 2023. Bathroom has been renovated with brand new shower, tiles, and paint. Home has fully fenced in backyard with privacy fence and NO HOA! Don't forget Dorchester 2 schools, including Ashley Ridge High!