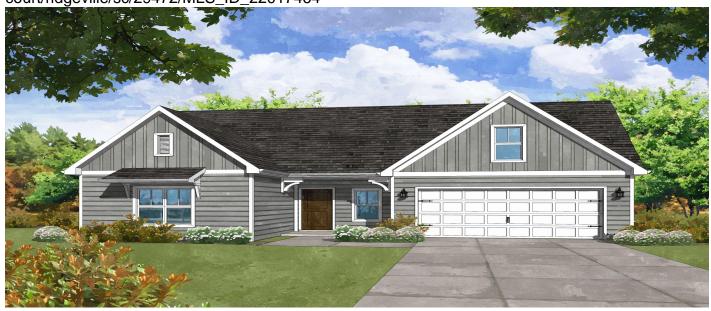

# **Price - \$445,430**

| Bedrooms | Baths | Half Baths | SqFt | Lot Size | Year Built | DOM       |
|----------|-------|------------|------|----------|------------|-----------|
| 4        | 3     | 1          | 2791 | 0.3300   | 2025       | 1011 Days |

#### **Features**

| Exterior                                                  | Cooling                           | Heating                                                |
|-----------------------------------------------------------|-----------------------------------|--------------------------------------------------------|
| <ul> <li>Lawn Irrigation</li> </ul>                       | <ul> <li>Central Air</li> </ul>   | <ul> <li>Natural Gas</li> </ul>                        |
| Floors                                                    | Roof                              | Interior Features                                      |
| <ul><li>Ceramic Tile</li><li>Luxury Vinyl Plank</li></ul> | <ul> <li>Architectural</li> </ul> | <ul><li>High Ceilings</li><li>Entrance Foyer</li></ul> |

### **Description**

PROPOSED CONSTRUCTION: NOW SELLING PHASE 3! Introducing the Mercer at Timothy Lakes. Find your very own slice of paradise in the community of Timothy Lakes. Located near I-26 in Ridgeville, SC, Timothy Lakes is close in proximity to various local and new businesses such as Volvo as well as a convenient drive to downtown Summerville. Experience the tranquility and uniqueness that many of the lakefront and lakeview properties provide to those searching for comfort and charm. Escape to a location that epitomizes relaxed Lowcountry living. Timothy Lakes features 1/3+ acre home sites with floor plans ranging from 1867 to over 3500 square feet and offer an incredible value that is unsurpassed! OPTIONAL 3 CAR GARAGES ALSO AVAILABLE!