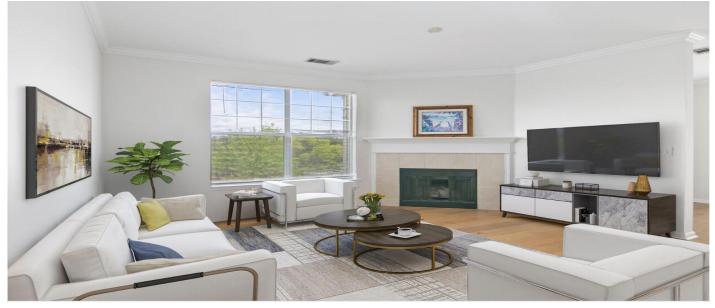

## Description

Welcome to 130 River Landing on Daniel Island! The entire condo complex just under went a full exterior renovation, including new waterproofing, windows, doors, siding, roof, stairway upgrades, and exterior paint! The building is like new on the exterior. This particular condo is special, because it's a 3rd story corner unit with marsh views and is one of the larger 1 bedroom units available. Light pours in this condo, with lots of windows and a large french door that opens to your covered porch. A large eat in kitchen area is located just off the kitchen area beside the covered porch. The master bedroom features a large walk in closet, and a spacious bathroom. Enjoy a lifestyle on Daniel Island that includes a marsh front saltwater pool, grilling area, golf cart charging, gym and game room. Daniels Landing is located within walking distance of the new yacht club and marina, park and dock. There are several restaurants here, which include Kingstide, Sermet's and The Dime.