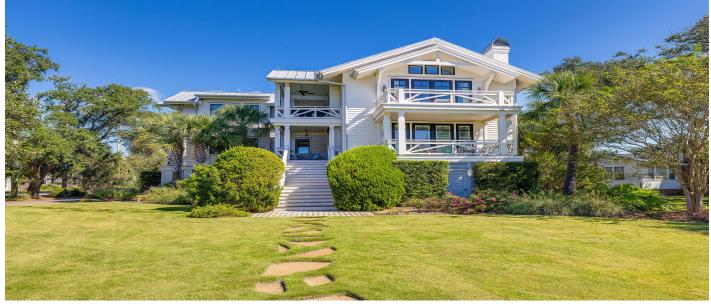

## Description

This stunning home, located on the desirable west end of Sullivan's Island, is perfectly positioned on a corner lot overlooking Historic Fort Moultrie, with panoramic views of Charleston Harbor and the Atlantic Ocean. Built in 2015, this home offers approximately 3,300 heated square feet of thoughtfully designed living space. The reverse floor plan maximizes the breathtaking views at every turn. The first level features an ensuite bedroom and two guest rooms with a shared Jack-and-Jill bathroom. Upstairs, the primary suite opens into an expansive living area/dining/kitchen with ocean views from front to back. Additional highlights include an elevator to all levels and parking for at least three cars. Situated on a beautifully landscaped .31-acre lot, this meticulously maintained, turn-keyproperty is a must see!