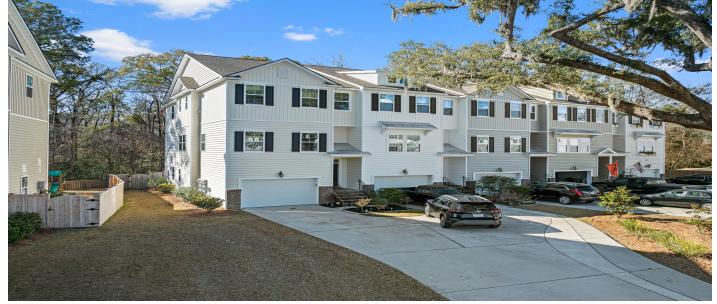

## Description

This stunning 3-level townhome features 4 bedrooms, 3.5 baths, and beautiful floors throughout. The first floor offers a private bedroom with an en-suite bath, covered patio, and fenced-in backyard, perfect as a second primary suite. The second floor boasts a spacious living room, dining area, and all-white kitchen with Quartz countertops, an oversized island, a pantry, and a balcony. As a corner unit, it offers added privacy and natural light. The third floor includes a primary suite with a walk-in shower and closet, plus two bedrooms. Less than a mile from Bee's Landing Recreation Complex, grocery stores, restaurants, trails, a dog park, and a pool!