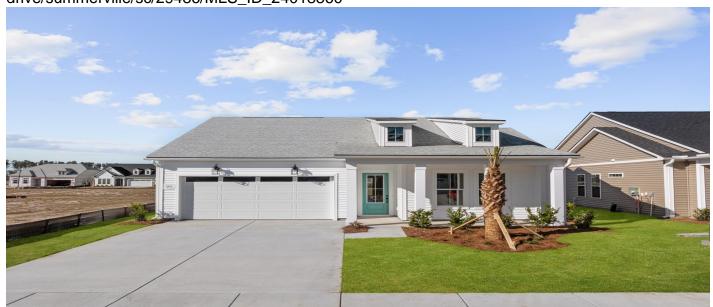

# 143 Summerwind Drive, Summerville, 29486, SC

https://jamesschiller.com/properties/143-summerwind-drive/summerville/sc/29486/MLS\_ID\_24018860

## **Price - \$374,900**

| Bedrooms | Baths | SqFt | Lot Size | Year Built | DOM      |
|----------|-------|------|----------|------------|----------|
| 2        | 2     | 1516 | 0.1600   | 2024       | 262 Days |

# **Description**

Come see the Traveler, our newest floorplan! Upon entry, the Traveler features a spacious secondary bedroom as well as a large flex room with barn door. The kitchen is the heart of the home, offering a large walk-in pantry, and a generous island that overlooks the spacious gathering room with 10' ceilings. The Owner's suite offers an en suite bath featuring a dual vanity, tiled shower with bench, private water closet and large walk-in closet. Enjoy your southern evenings with the extended outdoor living and fireplace. Thousands of free upgrades built into the price!!!