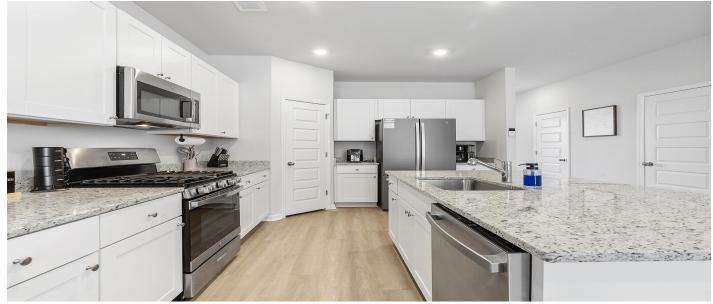

#### **Interior Features**

- Ceiling Smooth
- High Ceilings
- Kitchen Island
- Walk-In Closet(s)
- Office
- Pantry

### Description

Move in ready! Sought-after Dorchester II School District. This home was built less than 2 years ago and is very well maintained! As you walk in from your 2-car driveway, you'll notice the very large open living room/kitchen area with LVP flooring throughout. The kitchen showcases granite countertops and all GE Stainless Steel Appliances, with a large island. Just past the kitchen before you reach the front door you have a half bath and an office room with 2 large windows. Heading upstairs, on one side of the home, you'll find two oversized guest bedrooms with a full bathroom and storage closet in the hallway. On the other side of the hallway, you'll walk into your huge master bedroom, consisting of a walk in closet, and a master bathroom with a dual vanity setup. On top of all that, thelocation of this home is unbeatable! 0.5 mile down the road you have a Publix food store(With a Starbucks planned development in front of it!), a hospital, a Walmart and a variety of restaurants and businesses. There are 4 gyms in a 5 miles radius, Joint Base Charleston is 15 miles away , the Airport is only 23 miles, Historic downtown Charleston only 30 miles away, 3 major beaches less than 40 miles away, and if you prefer the lake, Lake Moultrie is less than 30 miles in the opposite direction!