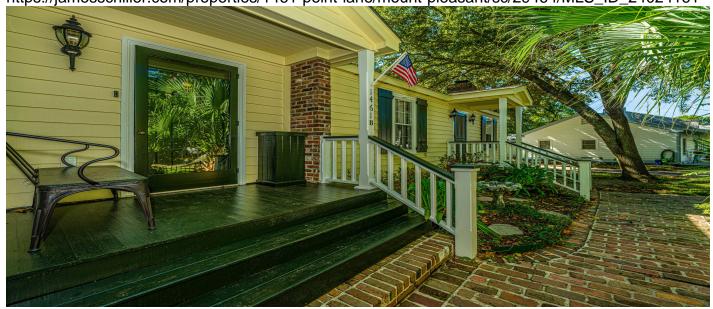

#### **Description**

This property at 1461 N Point in the desirable North Point neighborhood presents a fantastic opportunity for both homeowners and investors. The seller has done the research, easy to have a business in one side and live in the other with an access from Center St Ext. Plenty of parking for clients and owners! There are two separate living guarters, one bed and one bath each with a kitchen, den and laundry room on each side. Built by Harry Hitopolis in 1985, the rehabbed Charleston bricks and beams add charm and character. Both units have gleaming wide planked antique pine floors! This prime locationiust bike ride over the bridge to Sullivans Island, Walk to grocery stores, restaurants and shoppingmakes it highly attractive. The home is divided into two separate units, each with one bedroom, one bathroom, and a spacious laundry/mudroom. This setup offers flexibility: you can rent one side while living in the other, or use both sides as an income-generating investment. seller has taken care of updates (not cosmetic), including fresh paint inside and out, recent repairs, and the installation of new vapor barriers and dehumidifiers under both units. The property also has four sheds, offering ample storage space. There's an optional easement from Center St to the back of the home, adding convenience for the future owner. With its potential for rental income and proximity to Sullivan's Island, this well-maintained home is a great home or investment!