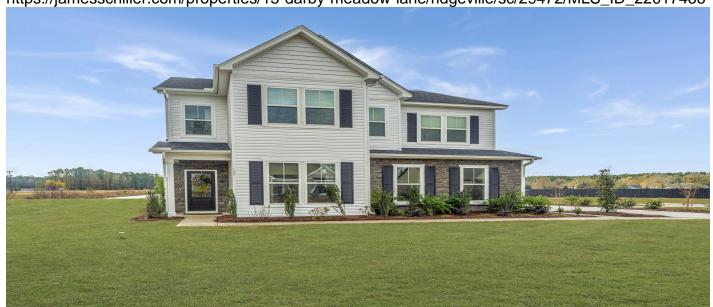

# 15 Darby Meadow Lane, Ridgeville, 29472, SC

https://jamesschiller.com/properties/15-darby-meadow-lane/ridgeville/sc/29472/MLS\_ID\_22017466

# Price - \$420,900

| Bedrooms | Baths | SqFt | Lot Size | Year Built | DOM       |
|----------|-------|------|----------|------------|-----------|
| 4        | 3     | 2896 | 0.3300   | 2025       | 1011 Days |

### **Description**

PROPOSED CONSTRUCTION -- The Ludington. Step through the foyer where you can access the guest bedroom/full bath or head into the spacious family room. This room flows seamlessly into the dining room and then to the kitchen making it perfect for family & friends to gather together. The second floor includes the master suite w/ 5 foot tile shower & HUGE walk-in closet. Two additional bedrooms use the full hall bath and nearby loft adds extra living space. Timothy Lakes offers 1/3 acre home sites and is located just minutes from I-26 and a very convenient drive to downtown Summerville. Experience the tranquility and uniqueness this community provides to those searching for comfort and charm. Escape to a location that epitomizes relaxed Lowcountry living. OPTIONAL 3 CAR GARAGES AVAILABLE!