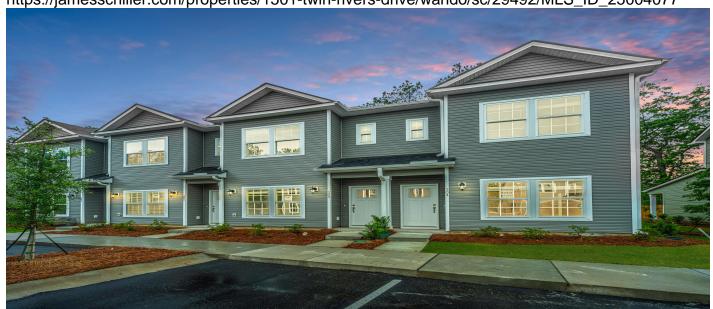

# 1501 Twin Rivers Drive, Wando, 29492, SC

https://jamesschiller.com/properties/1501-twin-rivers-drive/wando/sc/29492/MLS\_ID\_25004077

## **Description**

NEW TOWNHOME WITH GROUND FLOOR PRIMARY SUITE READY NOW! Located on the corner of a building, the interior boasts an open design offering easy living. The eat-in kitchen has granite topped counters, 42" upper cabinets with hardware, subway tile backsplash, prep island as well as a pantry for extra storage. The first floor suite offers a standup fiberglass shower with framed shower door and a quartz vanity as well as a private entrance to a covered porch. The two nicely proportioned bedrooms upstairs have good sized closets. Twin Rivers Towns is located along the Clements Ferry corridor and is easily accessible from both Mount Pleasant and Daniel Island. Amenities (coming 2025) community swimming pool, cabana with changing area, hammocks and a bark park.