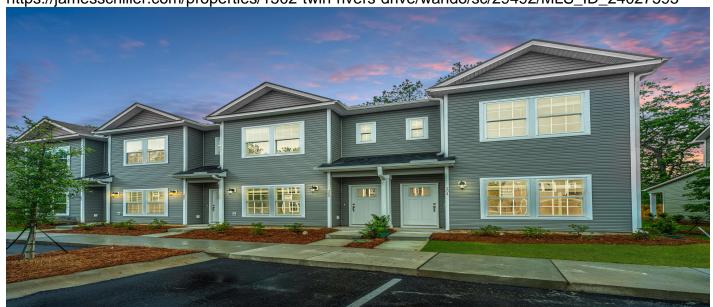

### **Description**

THIS BRAND NEW TOWNHOME WITH A GROUND FLOOR PRIMARY SUITE IS UNDER CONSTRUCTION NOW with a 1st quarter 2025 completion! A thoughtful interior layout boasts an open design offering easy living! The eat-in kitchen has granite countertops, 42" upper cabinetry sporting contemporary hardware, subway tile backsplash, prep island -- plus a pantry for extra storage needs. The first floor suite features private outdoor space offering the perfect spot to savor your morning cup of coffee. The adjoining full bath has a stand-up fiberglass shower and quartz vanity. There are two nicely proportioned bedrooms found on the second level and both have good sized closets. Twin Rivers Towns is located along the Clements Ferry corridor so convenient to near-by grocery stores and local dining. Easy access to and from Mount Pleasant, Daniel Island, North Charleston and Historic Downtown Charleston. Amenities include community swimming pool, cabana with changing area, hammocks and bark park.