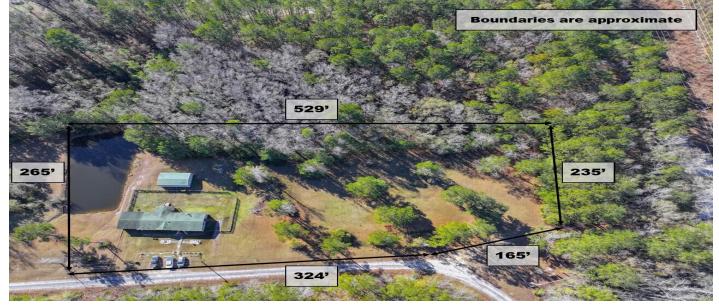

## Description

This is a 2-bedroom, 2-bath double wide Mobile home on 3 acres of cleared land with a pond on the property. If you're looking to build soon, this will be the property for you. Public water and Sewer connections are already in place.