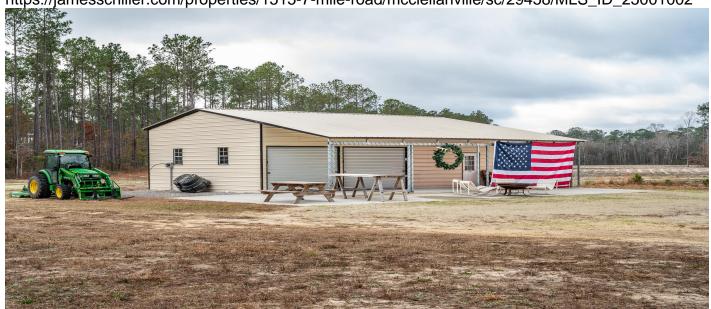

### **Description**

Collins Creek is a 116-acre tract of land that was once part of historic Harrietta Plantation and borders Fairfield Plantation, which has been managed as a pine plantation. This property is also adjacent to the Wedge Plantation and down the road from what was previously the Santee Gun Club. Carved off in the 1990s, this pristine piece of land has been meticulously cared for with various improvements made by the current owner. A thorough road system was added in 2019, 24+ acres of tillable fields are prepared and are ideal for planting crops or upland bird, dove and deer hunting. In 2022, a utility barn was added with electrical roughed-in and a deep water well was installed in 2024. This property has multiple hunting condos/box stands and a duck blind. This property provides ample space and an ideal ecosystem for duck impoundments and further development as a sportsman's paradise. Collins Creek is currently managed for wild turkeys, wild hogs, whitetail deer, doves and ducks. Current zoning is RM and allows for one dwelling per 25 acres, making it ideal as an equestrian community development or hunt club. There is also income potential for tree farming.