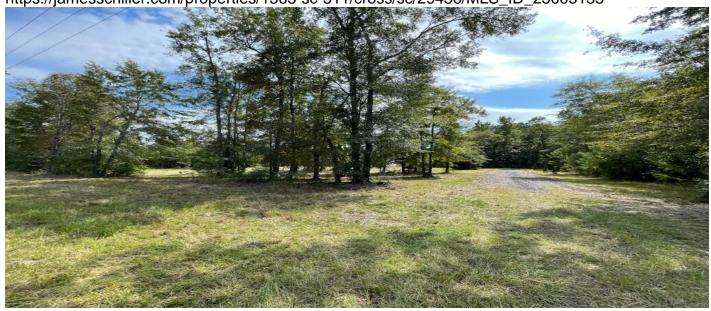

# **Description**

8 acres (front 3acres cleared 5 back acres wooded) zoned Agricultural-Flex See Berkeley county website for uses Article 6 of zoning Ordinance There is a 2015 manufactured home on property, sellers in process of De-titling the manufactured home.