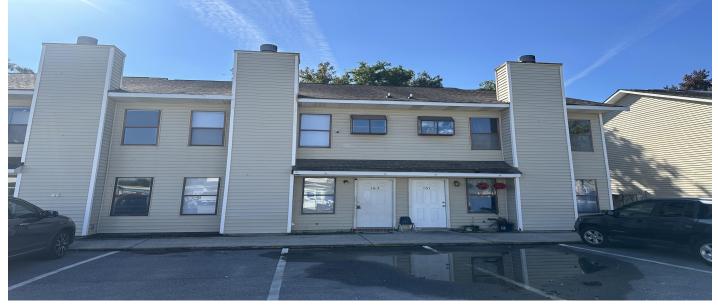

# 163 Pine Shadow Drive, Goose Creek, 29445, SC

https://jamesschiller.com/properties/163-pine-shadow-drive/goose-creek/sc/29445/MLS\_ID\_24029569

# Description

This property is currently tenant occupied and requires a 48-hour showing notice.