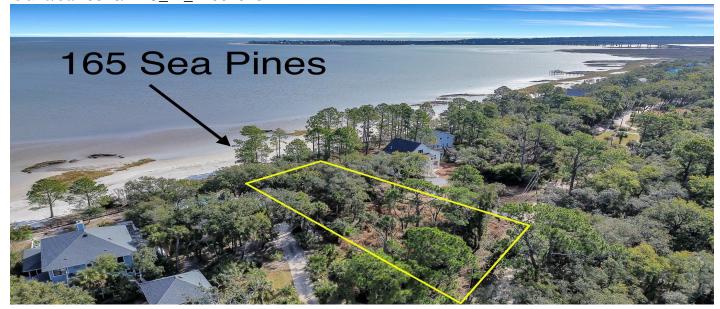

# 165 Sea Pines Drive, Saint Helena Island, 29920, SC

https://jamesschiller.com/properties/165-sea-pines-drive/saint-helena-island/sc/29920/MLS\_ID\_24001923

Price - \$799,000

Lot Size DOM

0.7300 445 Days

### **Description**

Discover the allure of one of Beaufort's last remaining rural oceanfront lots in historic Coffin Point. Embrace the tranquility of serene oceanfront sunrises right from your backyard, and relish the freedom to ride your horse along the pristine beach. This expansive property, boasting over half an acre, invites you to envision and build your coastal dream home. Escape the constraints of HOA fees immersing yourself in the warmth of a close-knit community. Steeped in legend and natural beauty, this property offers exclusive access to a private beach, reserved solely for Coffin Point residents that once housed the renowned Coffin Point Plantation and the territory of the infamous Sheriff McTeer.Whether you choose to unwind on the secluded beach or leisurely golf cart rides to witness breathtaking sunsets, this community captivates with its unique blend of history and natural splendor. And, with Historic Downtown Beaufort just a short 20-minute drive away, you can enjoy the best of both worlds - secluded coastal living and the vibrant offerings of a historic town. Seize the opportunity to make Coffin Point your home, where history, community, and coastal living converge.