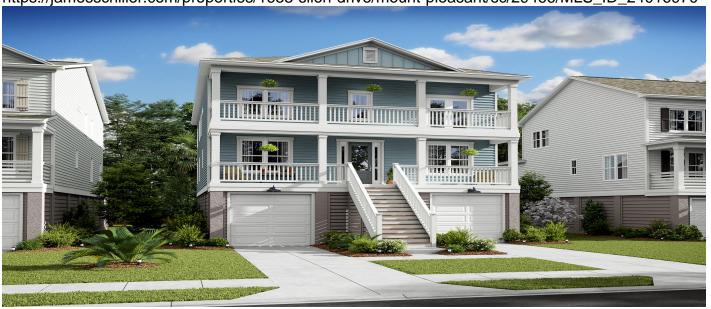

# 1653 Siloh Drive, Mount Pleasant, 29466, SC

https://jamesschiller.com/properties/1653-siloh-drive/mount-pleasant/sc/29466/MLS\_ID\_24016970

# Price - \$1,247,820

| Bedrooms | Baths | Half Baths | SqFt | Lot Size | Year Built | DOM      |
|----------|-------|------------|------|----------|------------|----------|
| 4        | 3     | 1          | 3481 | 0.1500   | 2023       | 280 Days |

## **Description**

Welcome to Liberty Hill Farm, where a remarkable home and amenities combine to create a truly exceptional living experience in the heart of Mount Pleasant. This homesite is located on the pond with available options to select in the design center. The Wando model is a 4-bedroom, 3.5-bathroom home that seamlessly blends work and play, offering an ideal living space for families. The expansive ultra gourmet kitchen boasts built-in appliances, 36 inch gas cooktop, refrigerator, double wall ovens and an elegant apron sink, a convenient butler's pantry for indulging in a coffee station or creating a stylish wine bar, and a walk-in pantry for ample storageLiberty Hill Farm offers a prime location just one mile from the Isle of Palms Connector and a short drive from an array of shops, restaurants, renowned schools, and the charming downtown Charleston.