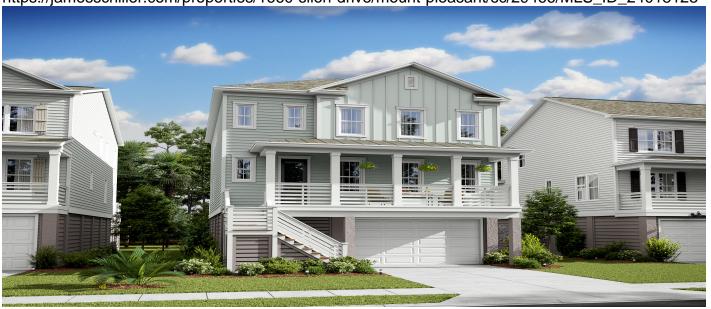

# 1660 Siloh Drive, Mount Pleasant, 29466, SC

https://jamesschiller.com/properties/1660-siloh-drive/mount-pleasant/sc/29466/MLS\_ID\_24018123

# Price - \$1,190,570

| Bedrooms | Baths | Half Baths | SqFt | Lot Size | Year Built | DOM      |
|----------|-------|------------|------|----------|------------|----------|
| 5        | 3     | 1          | 2930 | 0.1500   | 2024       | 271 Days |

## **Description**

Welcome to the Hamlin, a luxurious 5 bed, 3.5 bath coastal paradise. This beautiful elevated home exudes sophistication and offers a range of exquisite features. First floor owners suite with a 3 car drive under garage and double front porches, it presents a captivating curb appeal. The rear screened porch allows you to savor outdoor living throughout the year. Upon entering the main floor, you will be greeted by a bright and airy 2 story entryway, creating an inviting ambiance. The open concept kitchen, great room, and dining area provide the perfect setting for entertaining guests. The ultra gourmet kitchen is a chef's dream, featuring a large island, farmhouse sink, double wall ovens, and built in kitchen appliances. The 36-inch gas cooktop adds a touch of culinary excellence. Find convenience in the three-stop elevator rough-in, an excellent feature for those seeking accessibility.