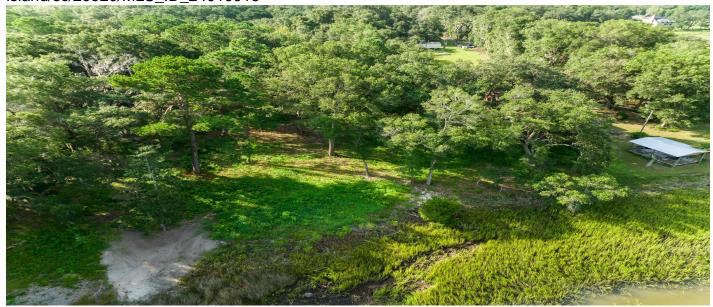

#### **Description**

Unleash the potential of this breathtaking 3.39-acre deep-water property on historic St. Helena Island, boasting over 159 feet of waterfront views! Whether you envision building your dream home or pursuing a commercial venture, this property offers endless possibilities with NO RESTRICTIONS. Perfectly situated within the Old Church Commercial Fishing Village Overlay, it opens doors to opportunities like a seafood restaurant, fish market, charter company, or marine retail establishment. Minutes from Harbor Island, Hunting Island State Park, Fripp Island, and Downtown Beaufort, this unique property combines natural beauty with prime location. Don't miss this rare opportunity!