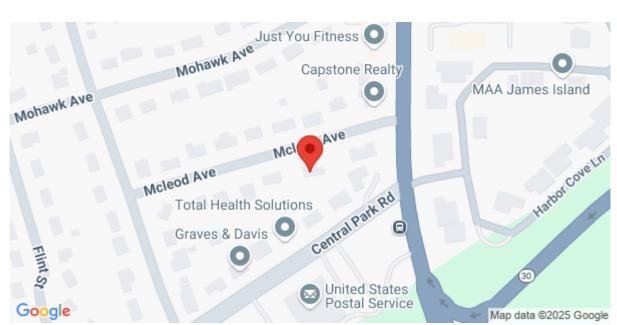

erior spaces, it promises a relaxed lifestyle in desirable Laurel Park. This is one of few large lots on James Island. This home has great bones with nice hardwood floors, two fireplaces, fresh paint, new LVP and an upstairs room over the garage. Least expensive house in James Island that is not a townhome or manufactured home! Great investment property! This lot is large enough for an Accessory Dwelling Unit. It is contiguous to a City of Charleston SR-1 zoning meaning it is very possible to annex into city and build an ADU.

# **SEE THIS PROPERTY**



## **James Schiller**

Realtor, Brand Name Real Estate

Phone: 18434788061

Email: jameseschiller@gmail.com

## **Check On Site**



https://jamesschiller.com/properties/1713-mcleod-avenue/charleston/sc/29412/MLS\_ID\_24031381

# Location



1713 Mcleod Avenue, Charleston, 29412, SC