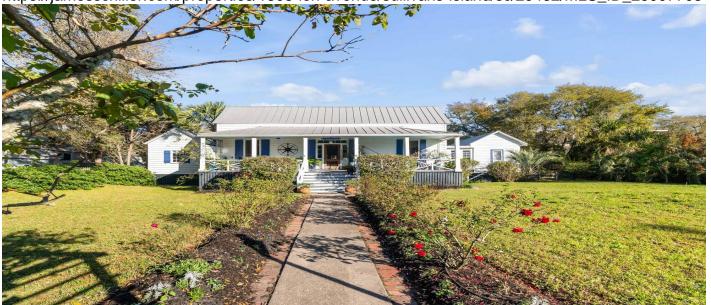

# 1808 Ion Avenue, Sullivans Island, 29482, SC

https://jamesschiller.com/properties/1808-ion-avenue/sullivans-island/sc/29482/MLS\_ID\_25007708

#### **Description**

Welcome to Shell Rose Cottage, an iconic Sullivan's Island home that evokes the original feel of the island and its history. Located at 1808 Ion Avenue, this circa 1870 beach house is situated directly across from the famed Sullivan's Island Lighthouse and magnificent Sullivans Island Beach. Featuring two bedrooms and 3 bathrooms, Shell Rose Cottage sits on a very large and open lot, providing ample room for expansion and a pool. Shell Rose Cottage is beloved on Sullivan's Island, both because it is a well maintained example of the island's original architecture and for the stunning roses that decorate its lawns. Awarded the Great Rosarian of the World in 2011, its owner is credited with bringing antique roses back into the public spaces of Charleston, having created the rose gardens. Boone Hall Plantation and a rose trail throughout the city that can still be enjoyed today. This home is on the historic register and in the historic district of Sullivan's Island.