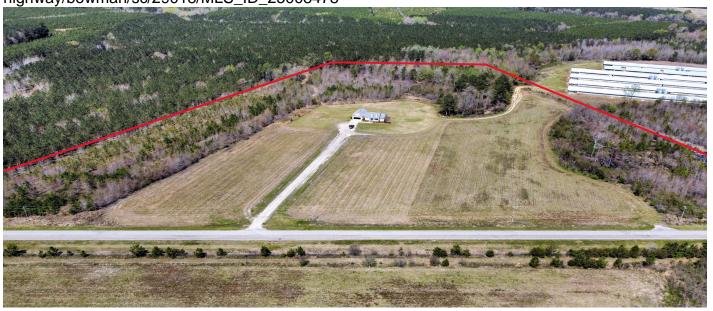

# Price - \$480,000

| Bedrooms | Baths | Half Baths | SqFt | Lot Size | Year Built | DOM     |
|----------|-------|------------|------|----------|------------|---------|
| 3        | 2     | 1          | 1645 | 20.0000  | 2002       | 13 Days |

#### **Features**

| Cooling      | Roof          | Utilities         |
|--------------|---------------|-------------------|
| Central Air  | Architectural | • Dominion Energy |
| Lot Features | Other         |                   |
| • 10+ Acres  | Central       |                   |

### **Description**

Welcome to your new farm. Situated in the middle of the property is a fantastic home that gives you that quiet rural setting you've been longing for. The floor plan boasts a large living area and open concept; large rooms and additional space are sure to fit your needs. Sit on the front porch and enjoy your coffee watching the wildlife. The fields in front of the home have most recently been planted in corn and sunflowers! This property is plentiful in whitetail deer. Come enjoy the farm life and see everything this property has to offer!