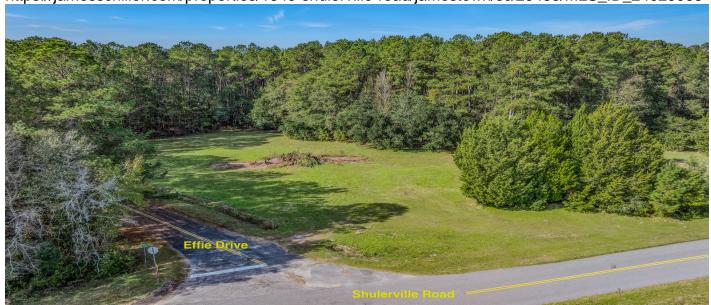

#### **Description**

Welcome to Shulerville, a tranquil community within the majestic Francis Marion National Forest. Here, you can expect peaceful evenings and breathtaking scenery. This partially cleared 1.83-acre lot boasts a natural wood buffer for privacy and features an existing well, septic system, County Water, AND Fiber Internet from the previous home site. Outdoor enthusiasts will appreciate access to hunting, camping, and motorcycle trails within the forest and nearby freshwater and saltwater launches for fishing and boating. Strategically located near Moncks Corner, Mount Pleasant, and McClellanville, 1849 Shulerville Road offers endless dining and shopping options. The adjacent lot is also available if you desire more acreage. Don't wait--schedule your showing today.