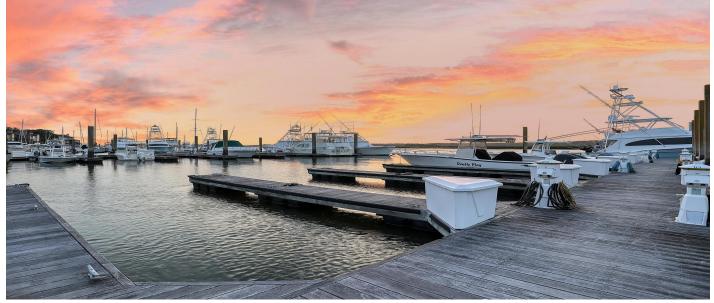

## Description

This 30 ft boat slip allows up to 15% overage and is positioned on the downstream side of "D" dock for easy ingress and egress. It is located mid dock providing additional room for maneuvering during arrival and departure.Bohicket Marina is on is the perfect Marina to dock your boat, because of the wonderful lifestyle it offers and the incredible Sunsets. It sits on the banks of Bohicket Creek, an offshoot of the North Edisto River. One of the most popular reasons people visit Bohicket Marina is the impressive inshore and offshore fishing options and hosts the annual Invitational Billfish Tournament and the Dolphin Slam.Bohicket Marina is a short drive from downtown Charleston and is situated between Kiawah and Seabrook Islands with their beautiful beaches, and world-class gocourses. It provides restaurants and bars, shopping, beauty salon with a Spa, ice cream shop, and entertainment. The Fuel Dock has Gas and Diesel, Dockage and Water Hookup. Freshfields Village is within walking distance from the Marina, and it offers a Supermarket, restaurants, shopping, doctor, dentist, eye doctor, pharmacy, and attorney. Boat slips may be rented out. The Quarterly Fee includes maintenance, insurance, and water.